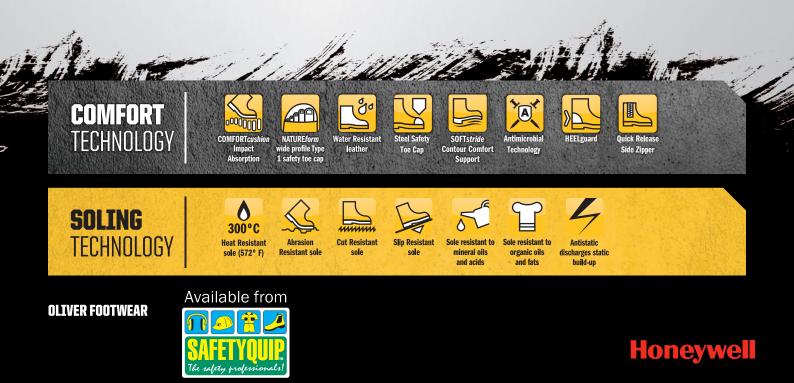

## FEATURES:

- · Water resistant nubuck leather.
- COOLstep<sup>®</sup> lining to absorb moisture and odour for optimum freshness and hygiene. HEELguard for added stability and impact protection.
- COMFORTcushion® Impact Absorption System with PORON1 protects the heel and • ball of the foot.
- NATUREform<sup>®</sup> steel toe cap with a wide profile for greater comfort.
- · Specifically designed last to support the unique shape of a female foot.
- Convenient side zipper for easy donning & doffing.
- Oliver SOFTstride<sup>®</sup> open cell low density urethane foam built in to the insole for ultimate comfort and contour support.
- Excellent slip resistant sole; SRC slip resistant classification. Anti-static.
- PB's dual density PU/Rubber sole with lightweight shock absorbing PU midsole & hardwearing rubber outsole for superior durability. Resistant to 300 °C surface contact.
- · Sole resistant to mineral & organic oils & acids. Cut, split and crack resistant.